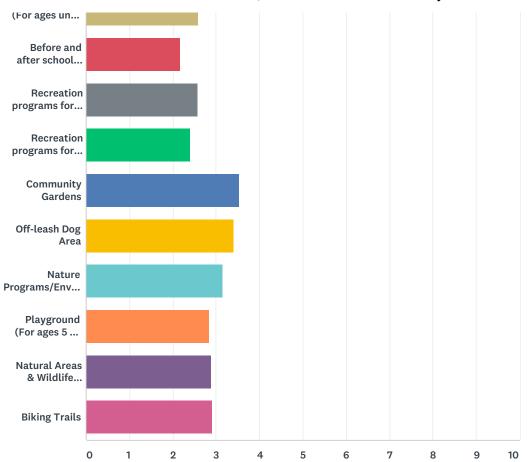

# Q8 Looking at the types of programs and facilities listed throughout this survey, what are your top 5 choices of new programs or facilities to be located in Round Hill (in the next five years)?

Answered: 210 Skipped: 3

|                                                  | 1ST          | 2ND          | 3RD         | 4TH         | 5TH          | TOTAL | WEIGHTED<br>AVERAGE |
|--------------------------------------------------|--------------|--------------|-------------|-------------|--------------|-------|---------------------|
| Gymnastics Room                                  | 27.27%<br>3  | 9.09%<br>1   | 36.36%<br>4 | 9.09%<br>1  | 18.18%<br>2  | 11    | 2.82                |
| Creative & Performing Arts Programs              | 14.29%<br>2  | 14.29%<br>2  | 21.43%<br>3 | 35.71%<br>5 | 14.29%<br>2  | 14    | 3.21                |
| Recreation programs for people with disabilities | 12.50%<br>2  | 18.75%<br>3  | 18.75%<br>3 | 37.50%<br>6 | 12.50%<br>2  | 16    | 3.19                |
| Skateboard Park                                  | 16.67%<br>3  | 22.22%<br>4  | 16.67%<br>3 | 33.33%<br>6 | 11.11%<br>2  | 18    | 3.00                |
| Batting Cages                                    | 19.05%<br>4  | 14.29%<br>3  | 14.29%<br>3 | 42.86%<br>9 | 9.52%<br>2   | 21    | 3.10                |
| Recreation programs for preschool age            | 24.00%<br>6  | 36.00%<br>9  | 20.00%<br>5 | 20.00%<br>5 | 0.00%<br>0   | 25    | 2.36                |
| Full day childcare programs                      | 42.31%<br>11 | 15.38%<br>4  | 19.23%<br>5 | 11.54%<br>3 | 11.54%<br>3  | 26    | 2.35                |
| Recreation programs with your pets               | 25.93%<br>7  | 37.04%<br>10 | 11.11%<br>3 | 7.41%<br>2  | 18.52%<br>5  | 27    | 2.56                |
| Outdoor Public Art                               | 11.11%<br>3  | 18.52%<br>5  | 22.22%<br>6 | 11.11%<br>3 | 37.04%<br>10 | 27    | 3.44                |
| Indoor Performance/Art Facilities                | 18.52%<br>5  | 14.81%<br>4  | 22.22%<br>6 | 22.22%<br>6 | 22.22%<br>6  | 27    | 3.15                |
| Outdoor Performance Space                        | 17.86%<br>5  | 17.86%<br>5  | 17.86%<br>5 | 21.43%<br>6 | 25.00%<br>7  | 28    | 3.18                |

| Multi-purpose sports fields (soccer, lacrosse, field hockey, etc.) | 6.90%<br>2  | 34.48%<br>10 | 10.34%<br>3  | 17.24%<br>5  | 31.03%<br>9 | 29  | 3.31  |
|--------------------------------------------------------------------|-------------|--------------|--------------|--------------|-------------|-----|-------|
|                                                                    |             |              | -            |              | -           | 29  | 5.51  |
| Outdoor fitness station/equipment                                  | 13.33%      | 20.00%       | 16.67%       | 20.00%       | 30.00%      | 00  | 0.00  |
|                                                                    | 4           | 6            | 5            | 6            | 9           | 30  | 3.33  |
| Technology Education Programs                                      | 2.94%       | 14.71%       | 23.53%       | 38.24%       | 20.59%      |     |       |
|                                                                    | 1           | 5            | 8            | 13           | 7           | 34  | 3.59  |
| Indoor play space for children (soft play                          | 29.41%      | 11.76%       | 29.41%       | 11.76%       | 17.65%      |     |       |
| room/playground)                                                   | 10          | 4            | 10           | 4            | 6           | 34  | 2.76  |
| Full day - all summer - camps                                      | 14.29%      | 22.86%       | 17.14%       | 25.71%       | 20.00%      |     |       |
|                                                                    | 5           | 8            | 6            | 9            | 7           | 35  | 3.14  |
| Fishing Areas                                                      | 20.00%      | 22.86%       | 34.29%       | 17.14%       | 5.71%       |     |       |
|                                                                    | 20.0070     | 8            | 12           | 6            | 2           | 35  | 2.66  |
|                                                                    | 00.000/     | 04 400/      | 00.000/      | 44.000/      | 44.400/     |     |       |
| Playground (For ages under 5 years old)                            | 22.86%<br>8 | 31.43%<br>11 | 20.00%<br>7  | 14.29%<br>5  | 11.43%<br>4 | 35  | 2.60  |
|                                                                    |             |              |              |              |             | 00  | 2.00  |
| Before and after school childcare programs                         | 44.74%      | 23.68%       | 10.53%       | 10.53%       | 10.53%      | 0.0 | 0.40  |
|                                                                    | 17          | 9            | 4            | 4            | 4           | 38  | 2.18  |
| Recreation programs for older adults                               | 36.84%      | 10.53%       | 26.32%       | 10.53%       | 15.79%      |     |       |
|                                                                    | 14          | 4            | 10           | 4            | 6           | 38  | 2.58  |
| Recreation programs for teens                                      | 34.15%      | 21.95%       | 19.51%       | 17.07%       | 7.32%       |     |       |
|                                                                    | 14          | 9            | 8            | 7            | 3           | 41  | 2.41  |
| Community Gardens                                                  | 9.30%       | 16.28%       | 20.93%       | 18.60%       | 34.88%      |     |       |
|                                                                    | 4           | 7            | 9            | 8            | 15          | 43  | 3.53  |
| Off-leash Dog Area                                                 | 17.31%      | 11.54%       | 19.23%       | 17.31%       | 34.62%      |     |       |
| On-least Dog Area                                                  | 9           | 6            | 10.2070      | 9            | 18          | 52  | 3.40  |
|                                                                    | -           |              | -            |              |             |     |       |
| Nature Programs/Environmental Education Program                    | 3.70%<br>2  | 29.63%<br>16 | 24.07%<br>13 | 33.33%<br>18 | 9.26%<br>5  | 54  | 3.15  |
|                                                                    |             |              |              | -            |             | 54  | 5.15  |
| Playground (For ages 5 to 12 years old)                            | 22.58%      | 19.35%       | 24.19%       | 17.74%       | 16.13%      | 00  | o o = |
|                                                                    | 14          | 12           | 15           | 11           | 10          | 62  | 2.85  |
| Natural Areas & Wildlife Habitats                                  | 22.11%      | 22.11%       | 15.79%       | 25.26%       | 14.74%      |     |       |
|                                                                    | 21          | 21           | 15           | 24           | 14          | 95  | 2.88  |
| Biking Trails                                                      | 23.08%      | 19.23%       | 23.08%       | 12.50%       | 22.12%      |     |       |
| č                                                                  | 24          | 20           | 24           | 13           | 23          | 104 | 2.91  |
|                                                                    |             |              |              |              |             |     |       |