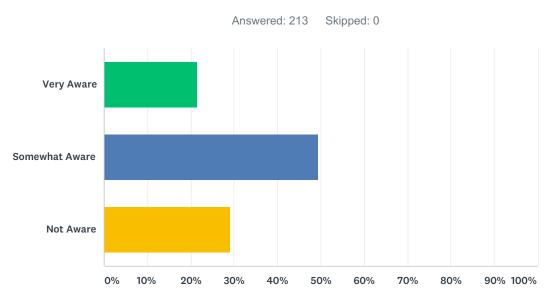

### Q2 How aware are you of the Round Hill Arts Center?

| ANSWER CHOICES | RESPONSES |     |
|----------------|-----------|-----|
| Very Aware     | 21.60%    | 46  |
| Somewhat Aware | 49.30%    | 105 |
| Not Aware      | 29.11%    | 62  |
| TOTAL          |           | 213 |