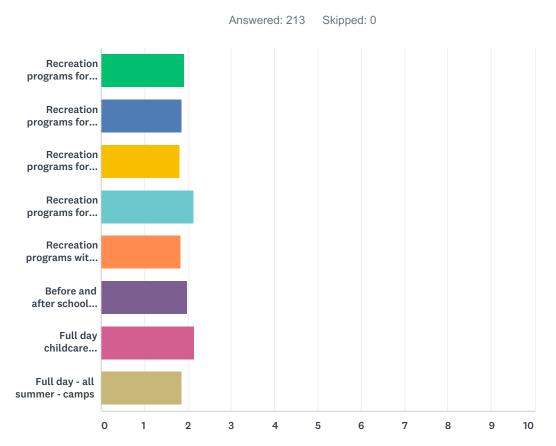

## Q5 Do you have a need for any of the following types of community programs in Round Hill?

|                                                  | YES          | NO            | MY NEED FOR THIS IS ALREADY<br>BEING MET | NO<br>OPINION | TOTAL | WEIGHTED<br>AVERAGE |
|--------------------------------------------------|--------------|---------------|------------------------------------------|---------------|-------|---------------------|
| Recreation programs for preschool age            | 35.21%<br>75 | 46.95%<br>100 | 7.51%<br>16                              | 10.33%<br>22  | 213   | 1.93                |
| Recreation programs for teens                    | 40.85%<br>87 | 44.13%<br>94  | 2.82%<br>6                               | 12.21%<br>26  | 213   | 1.86                |
| Recreation programs for older adults             | 46.92%<br>99 | 37.91%<br>80  | 1.42%<br>3                               | 13.74%<br>29  | 211   | 1.82                |
| Recreation programs for people with disabilities | 25.24%<br>53 | 55.24%<br>116 | 0.48%<br>1                               | 19.05%<br>40  | 210   | 2.13                |
| Recreation programs with your pets               | 42.45%<br>90 | 42.92%<br>91  | 2.36%<br>5                               | 12.26%<br>26  | 212   | 1.84                |
| Before and after school childcare programs       | 33.96%<br>72 | 45.75%<br>97  | 8.02%<br>17                              | 12.26%<br>26  | 212   | 1.99                |
| Full day childcare programs                      | 19.81%<br>42 | 58.02%<br>123 | 9.43%<br>20                              | 12.74%<br>27  | 212   | 2.15                |
| Full day - all summer - camps                    | 40.57%<br>86 | 43.87%<br>93  | 4.72%<br>10                              | 10.85%<br>23  | 212   | 1.86                |