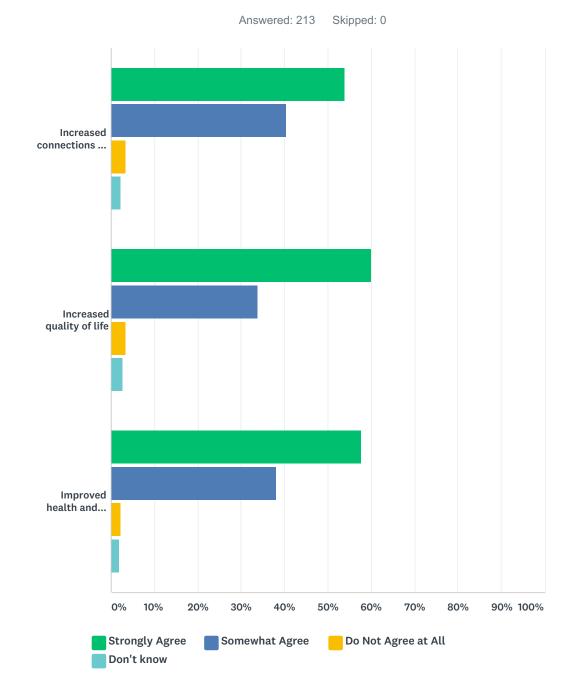

## Q3 How important is participation in Recreation, Parks and Cultural programs and facilities to you in each of the following ways?

|                                | STRONGLY<br>AGREE | SOMEWHAT<br>AGREE | DO NOT AGREE AT<br>ALL | DON'T<br>KNOW | TOTAL |
|--------------------------------|-------------------|-------------------|------------------------|---------------|-------|
| Increased connections to       | 53.99%            | 40.38%            | 3.29%                  | 2.35%         |       |
| community                      | 115               | 86                | 7                      | 5             | 213   |
| Increased quality of life      | 60.09%            | 33.80%            | 3.29%                  | 2.82%         |       |
|                                | 128               | 72                | 7                      | 6             | 213   |
| Improved health and well-being | 57.75%            | 38.03%            | 2.35%                  | 1.88%         |       |
|                                | 123               | 81                | 5                      | 4             | 213   |