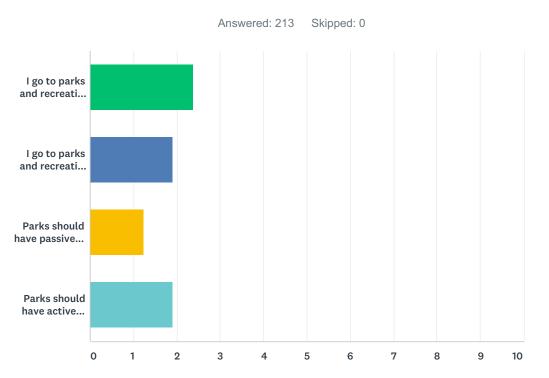

## Q4 Please indicate how strongly you feel about each of the statements below

|                                                                                                                                    | STRONGLY<br>AGREE | SOMEWHAT<br>AGREE | DO NOT<br>AGREE<br>AT ALL | NO<br>OPINION | TOTAL | WEIGHTED<br>AVERAGE |
|------------------------------------------------------------------------------------------------------------------------------------|-------------------|-------------------|---------------------------|---------------|-------|---------------------|
| l go to parks and recreation facilities to see familiar faces/meet people.                                                         | 10.33%<br>22      | 52.58%<br>112     | 26.29%<br>56              | 10.80%<br>23  | 213   | 2.38                |
| I go to parks and recreation facilities for quiet relaxation or individual uses.                                                   | 37.26%<br>79      | 43.87%<br>93      | 9.43%<br>20               | 9.43%<br>20   | 212   | 1.91                |
| Parks should have passive uses that are open to<br>the whole community (open lawns, forested areas,<br>trails, picnic areas, etc.) | 81.22%<br>173     | 16.43%<br>35      | 0.94%<br>2                | 1.41%<br>3    | 213   | 1.23                |
| Parks should have active uses for organized sports and paid programs through user fees.                                            | 35.21%<br>75      | 45.54%<br>97      | 13.62%<br>29              | 5.63%<br>12   | 213   | 1.90                |