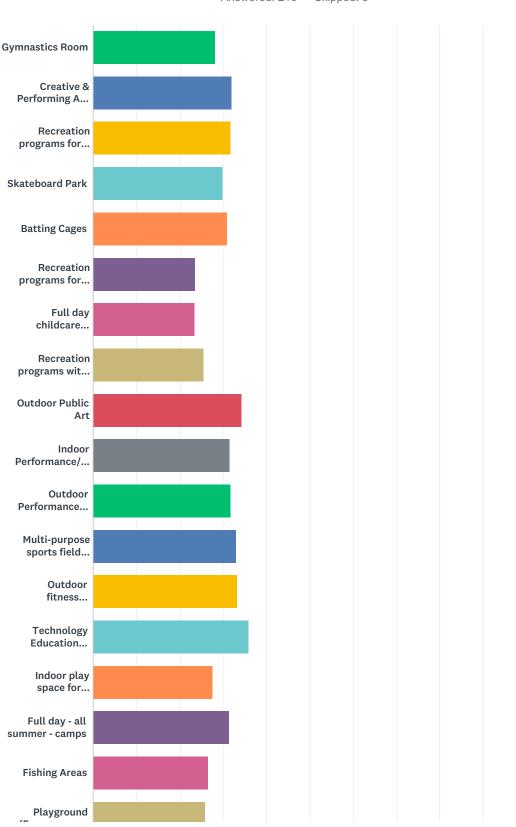

# Q8 Looking at the types of programs and facilities listed throughout this survey, what are your top 5 choices of new programs or facilities to be located in Round Hill (in the next five years)?

Answered: 210 Skipped: 3

|                                                  | 1ST          | 2ND          | 3RD         | 4TH         | 5TH          | TOTAL | WEIGHTED<br>AVERAGE |
|--------------------------------------------------|--------------|--------------|-------------|-------------|--------------|-------|---------------------|
| Gymnastics Room                                  | 27.27%<br>3  | 9.09%<br>1   | 36.36%<br>4 | 9.09%<br>1  | 18.18%<br>2  | 11    | 2.82                |
| Creative & Performing Arts Programs              | 14.29%<br>2  | 14.29%<br>2  | 21.43%<br>3 | 35.71%<br>5 | 14.29%<br>2  | 14    | 3.21                |
| Recreation programs for people with disabilities | 12.50%<br>2  | 18.75%<br>3  | 18.75%<br>3 | 37.50%<br>6 | 12.50%<br>2  | 16    | 3.19                |
| Skateboard Park                                  | 16.67%<br>3  | 22.22%<br>4  | 16.67%<br>3 | 33.33%<br>6 | 11.11%<br>2  | 18    | 3.00                |
| Batting Cages                                    | 19.05%<br>4  | 14.29%<br>3  | 14.29%<br>3 | 42.86%<br>9 | 9.52%<br>2   | 21    | 3.10                |
| Recreation programs for preschool age            | 24.00%<br>6  | 36.00%<br>9  | 20.00%<br>5 | 20.00%<br>5 | 0.00%<br>0   | 25    | 2.36                |
| Full day childcare programs                      | 42.31%<br>11 | 15.38%<br>4  | 19.23%<br>5 | 11.54%<br>3 | 11.54%<br>3  | 26    | 2.35                |
| Recreation programs with your pets               | 25.93%<br>7  | 37.04%<br>10 | 11.11%<br>3 | 7.41%<br>2  | 18.52%<br>5  | 27    | 2.56                |
| Outdoor Public Art                               | 11.11%<br>3  | 18.52%<br>5  | 22.22%<br>6 | 11.11%<br>3 | 37.04%<br>10 | 27    | 3.44                |
| Indoor Performance/Art Facilities                | 18.52%<br>5  | 14.81%<br>4  | 22.22%<br>6 | 22.22%<br>6 | 22.22%<br>6  | 27    | 3.15                |
| Outdoor Performance Space                        | 17.86%<br>5  | 17.86%<br>5  | 17.86%<br>5 | 21.43%<br>6 | 25.00%<br>7  | 28    | 3.18                |

| Multi-purpose sports fields (soccer, lacrosse, field hockey, etc.) | 6.90%<br>2  | 34.48%<br>10 | 10.34%<br>3  | 17.24%<br>5  | 31.03%<br>9 | 29  | 3.31  |
|--------------------------------------------------------------------|-------------|--------------|--------------|--------------|-------------|-----|-------|
|                                                                    |             |              | -            |              | -           | 29  | 5.51  |
| Outdoor fitness station/equipment                                  | 13.33%      | 20.00%       | 16.67%       | 20.00%       | 30.00%      | 00  | 0.00  |
|                                                                    | 4           | 6            | 5            | 6            | 9           | 30  | 3.33  |
| Technology Education Programs                                      | 2.94%       | 14.71%       | 23.53%       | 38.24%       | 20.59%      |     |       |
|                                                                    | 1           | 5            | 8            | 13           | 7           | 34  | 3.59  |
| Indoor play space for children (soft play                          | 29.41%      | 11.76%       | 29.41%       | 11.76%       | 17.65%      |     |       |
| room/playground)                                                   | 10          | 4            | 10           | 4            | 6           | 34  | 2.76  |
| Full day - all summer - camps                                      | 14.29%      | 22.86%       | 17.14%       | 25.71%       | 20.00%      |     |       |
|                                                                    | 5           | 8            | 6            | 9            | 7           | 35  | 3.14  |
| Fishing Areas                                                      | 20.00%      | 22.86%       | 34.29%       | 17.14%       | 5.71%       |     |       |
|                                                                    | 20.0070     | 8            | 12           | 6            | 2           | 35  | 2.66  |
|                                                                    | 00.000/     | 04 400/      | 00.000/      | 44.000/      | 44.400/     |     |       |
| Playground (For ages under 5 years old)                            | 22.86%<br>8 | 31.43%<br>11 | 20.00%<br>7  | 14.29%<br>5  | 11.43%<br>4 | 35  | 2.60  |
|                                                                    |             |              |              |              |             | 00  | 2.00  |
| Before and after school childcare programs                         | 44.74%      | 23.68%       | 10.53%       | 10.53%       | 10.53%      | 0.0 | 0.40  |
|                                                                    | 17          | 9            | 4            | 4            | 4           | 38  | 2.18  |
| Recreation programs for older adults                               | 36.84%      | 10.53%       | 26.32%       | 10.53%       | 15.79%      |     |       |
|                                                                    | 14          | 4            | 10           | 4            | 6           | 38  | 2.58  |
| Recreation programs for teens                                      | 34.15%      | 21.95%       | 19.51%       | 17.07%       | 7.32%       |     |       |
|                                                                    | 14          | 9            | 8            | 7            | 3           | 41  | 2.41  |
| Community Gardens                                                  | 9.30%       | 16.28%       | 20.93%       | 18.60%       | 34.88%      |     |       |
|                                                                    | 4           | 7            | 9            | 8            | 15          | 43  | 3.53  |
| Off-leash Dog Area                                                 | 17.31%      | 11.54%       | 19.23%       | 17.31%       | 34.62%      |     |       |
| On-least Dog Area                                                  | 9           | 6            | 10.2070      | 9            | 18          | 52  | 3.40  |
|                                                                    | -           |              | -            |              |             |     |       |
| Nature Programs/Environmental Education Program                    | 3.70%<br>2  | 29.63%<br>16 | 24.07%<br>13 | 33.33%<br>18 | 9.26%<br>5  | 54  | 3.15  |
|                                                                    |             |              |              | -            |             | 54  | 5.15  |
| Playground (For ages 5 to 12 years old)                            | 22.58%      | 19.35%       | 24.19%       | 17.74%       | 16.13%      | 00  | o o = |
|                                                                    | 14          | 12           | 15           | 11           | 10          | 62  | 2.85  |
| Natural Areas & Wildlife Habitats                                  | 22.11%      | 22.11%       | 15.79%       | 25.26%       | 14.74%      |     |       |
|                                                                    | 21          | 21           | 15           | 24           | 14          | 95  | 2.88  |
| Biking Trails                                                      | 23.08%      | 19.23%       | 23.08%       | 12.50%       | 22.12%      |     |       |
| č                                                                  | 24          | 20           | 24           | 13           | 23          | 104 | 2.91  |
|                                                                    |             |              |              |              |             |     |       |