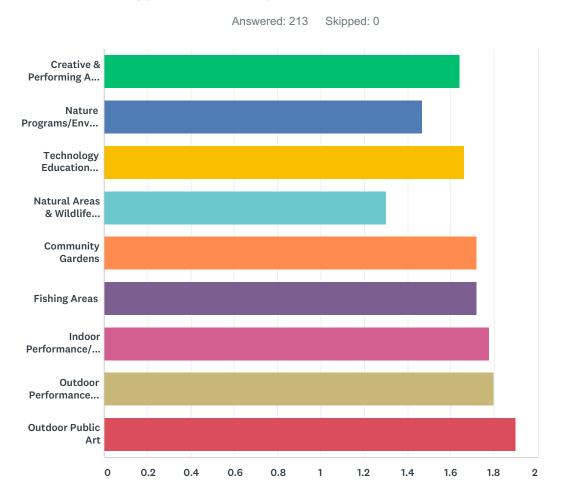

## Q6 Do you have a need for any of the following types of science, technology or arts programs/facilities in Round Hill?

|                                     | YES    | NO     | MY NEED FOR THIS IS<br>ALREADY BEING MET | NO<br>OPINION | TOTAL | WEIGHTED<br>AVERAGE |
|-------------------------------------|--------|--------|------------------------------------------|---------------|-------|---------------------|
| Creative & Performing Arts Programs | 58.96% | 26.89% | 5.66%                                    | 8.49%         |       |                     |
|                                     | 125    | 57     | 12                                       | 18            | 212   | 1.64                |
| Nature Programs/Environmental       | 70.89% | 19.72% | 0.94%                                    | 8.45%         |       |                     |
| Education Programs                  | 151    | 42     | 2                                        | 18            | 213   | 1.47                |
| Technology Education Programs       | 55.92% | 31.28% | 3.32%                                    | 9.48%         |       |                     |
|                                     | 118    | 66     | 7                                        | 20            | 211   | 1.66                |
| Natural Areas & Wildlife Habitats   | 81.82% | 11.00% | 2.87%                                    | 4.31%         |       |                     |
|                                     | 171    | 23     | 6                                        | 9             | 209   | 1.30                |
| Community Gardens                   | 54.72% | 28.77% | 6.13%                                    | 10.38%        |       |                     |
|                                     | 116    | 61     | 13                                       | 22            | 212   | 1.72                |
| Fishing Areas                       | 54.29% | 28.57% | 7.62%                                    | 9.52%         |       |                     |
|                                     | 114    | 60     | 16                                       | 20            | 210   | 1.72                |
| Indoor Performance/Art Facilities   | 51.42% | 30.19% | 7.08%                                    | 11.32%        |       |                     |
|                                     | 109    | 64     | 15                                       | 24            | 212   | 1.78                |
| Outdoor Performance Space           | 52.61% | 29.38% | 3.79%                                    | 14.22%        |       |                     |
|                                     | 111    | 62     | 8                                        | 30            | 211   | 1.80                |

| Outdoor Public Art | 46.92% | 34.60% | 0.47% | 18.01% |     |      |
|--------------------|--------|--------|-------|--------|-----|------|
|                    | 99     | 73     | 1     | 38     | 211 | 1.90 |