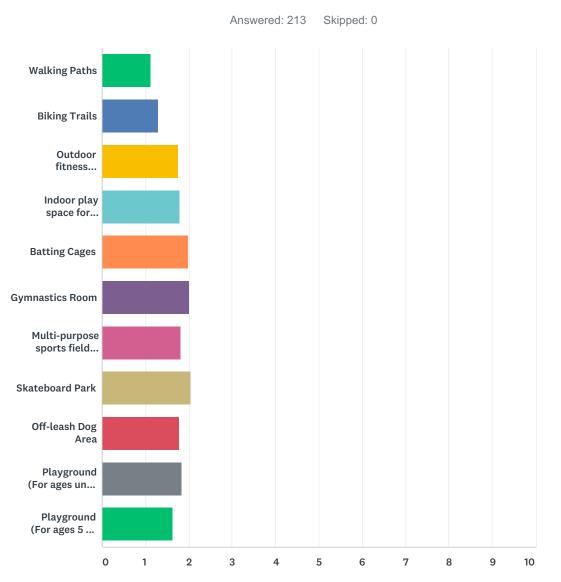

## Q7 Do you have a need for any of the following types of active recreation, fitness or sports programs/facilities in Round Hill?

|                                           | YES    | NO     | MY NEED FOR THIS IS<br>ALREADY BEING MET | NO<br>OPINION | TOTAL | WEIGHTED<br>AVERAGE |
|-------------------------------------------|--------|--------|------------------------------------------|---------------|-------|---------------------|
| Walking Paths                             | 92.42% | 1.90%  | 4.74%                                    | 0.95%         |       |                     |
|                                           | 195    | 4      | 10                                       | 2             | 211   | 1.14                |
| Biking Trails                             | 80.28% | 13.62% | 3.29%                                    | 2.82%         |       |                     |
|                                           | 171    | 29     | 7                                        | 6             | 213   | 1.29                |
| Outdoor fitness station/equipment         | 51.42% | 34.43% | 2.36%                                    | 11.79%        |       |                     |
|                                           | 109    | 73     | 5                                        | 25            | 212   | 1.75                |
| Indoor play space for children (soft play | 43.40% | 43.87% | 2.83%                                    | 9.91%         |       |                     |
| room/playground)                          | 92     | 93     | 6                                        | 21            | 212   | 1.79                |
| Batting Cages                             | 30.52% | 54.46% | 1.41%                                    | 13.62%        |       |                     |
|                                           | 65     | 116    | 3                                        | 29            | 213   | 1.98                |
| Gymnastics Room                           | 31.58% | 51.20% | 2.39%                                    | 14.83%        |       |                     |
|                                           | 66     | 107    | 5                                        | 31            | 209   | 2.00                |

| 48.36% | 32.39%                                                        | 8.45%                                                                                           | 10.80%                                                                                                                            |                                                                                                                                                                         |                                                       |
|--------|---------------------------------------------------------------|-------------------------------------------------------------------------------------------------|-----------------------------------------------------------------------------------------------------------------------------------|-------------------------------------------------------------------------------------------------------------------------------------------------------------------------|-------------------------------------------------------|
| 103    | 69                                                            | 18                                                                                              | 23                                                                                                                                | 213                                                                                                                                                                     | 1.82                                                  |
| 22.86% | 62.38%                                                        | 0.48%                                                                                           | 14.29%                                                                                                                            |                                                                                                                                                                         |                                                       |
| 48     | 131                                                           | 1                                                                                               | 30                                                                                                                                | 210                                                                                                                                                                     | 2.06                                                  |
| 44.50% | 44.98%                                                        | 0.00%                                                                                           | 10.53%                                                                                                                            |                                                                                                                                                                         |                                                       |
| 93     | 94                                                            | 0                                                                                               | 22                                                                                                                                | 209                                                                                                                                                                     | 1.77                                                  |
| 40.38% | 43.66%                                                        | 6.57%                                                                                           | 9.39%                                                                                                                             |                                                                                                                                                                         |                                                       |
| 86     | 93                                                            | 14                                                                                              | 20                                                                                                                                | 213                                                                                                                                                                     | 1.85                                                  |
| 55.40% | 32.86%                                                        | 4.69%                                                                                           | 7.04%                                                                                                                             |                                                                                                                                                                         |                                                       |
| 118    | 70                                                            | 10                                                                                              | 15                                                                                                                                | 213                                                                                                                                                                     | 1.63                                                  |
|        | 103<br>22.86%<br>48<br>44.50%<br>93<br>40.38%<br>86<br>55.40% | 103 69   22.86% 62.38%   48 131   44.50% 44.98%   93 94   40.38% 43.66%   86 93   55.40% 32.86% | 103 69 18   22.86% 62.38% 0.48%   48 131 1   44.50% 44.98% 0.00%   93 94 0   40.38% 43.66% 6.57%   86 93 14   55.40% 32.86% 4.69% | 103 69 18 23   22.86% 62.38% 0.48% 14.29%   48 131 1 30   44.50% 44.98% 0.00% 10.53%   93 94 0 22   40.38% 43.66% 6.57% 9.39%   86 93 14 20   55.40% 32.86% 4.69% 7.04% | $\begin{array}{c ccccccccccccccccccccccccccccccccccc$ |