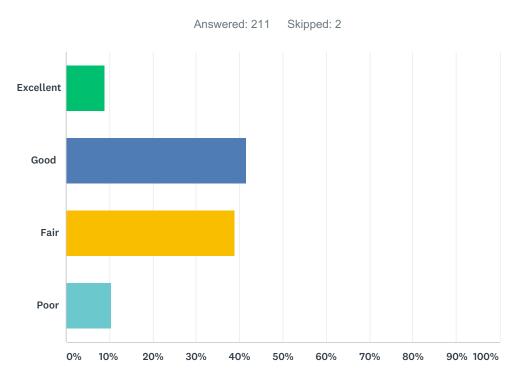

# Q1 How would you rate the appearance and condition of public spaces (the landscaping of medians, rights-of-way, street trees, etc.) in Round Hill?

| ANSWER CHOICES | RESPONSES |     |
|----------------|-----------|-----|
| Excellent      | 9.00%     | 19  |
| Good           | 41.71%    | 88  |
| Fair           | 38.86%    | 82  |
| Poor           | 10.43%    | 22  |
| TOTAL          |           | 211 |