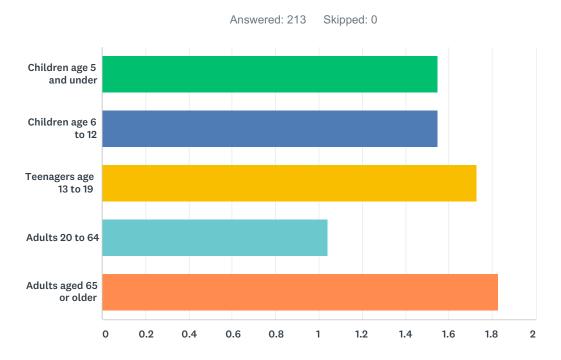

### Q10 Do any of the following live in your household? (Include yourself)

|                          | YES          | NO            | TOTAL | WEIGHTED AVERAGE |      |
|--------------------------|--------------|---------------|-------|------------------|------|
| Children age 5 and under | 44.92%<br>84 | 55.08%<br>103 | 187   |                  | 1.55 |
| Children age 6 to 12     | 45.16%       | 54.84%        |       |                  |      |
|                          | 84           | 102           | 186   |                  | 1.55 |
| Teenagers age 13 to 19   | 27.44%       | 72.56%        |       |                  |      |
|                          | 45           | 119           | 164   |                  | 1.73 |
| Adults 20 to 64          | 95.67%       | 4.33%         |       |                  |      |
|                          | 199          | 9             | 208   |                  | 1.04 |
| Adults aged 65 or older  | 17.33%       | 82.67%        |       |                  |      |
|                          | 26           | 124           | 150   |                  | 1.83 |